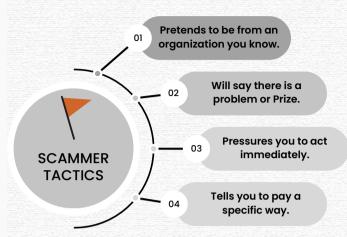

# Signs of Scam

#### **New Tactics**

- Scammers use A.I. voice technology to mimic a family member, friend, or co-worker's voice.
- Creates urgent situations to expedite payments being sent.
- Spoofs phone numbers when calling or texting victims to mask their phone ID.